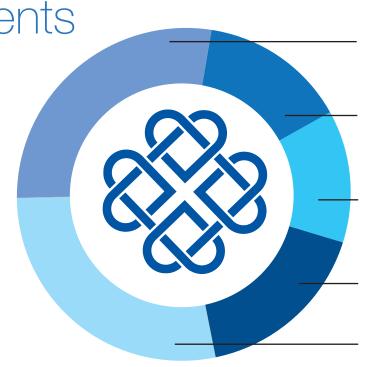

# annual grant investments

28%

arts, culture & community resources

13% youth & education

12% seniors & special needs

18% health & behavioral health

30% human services