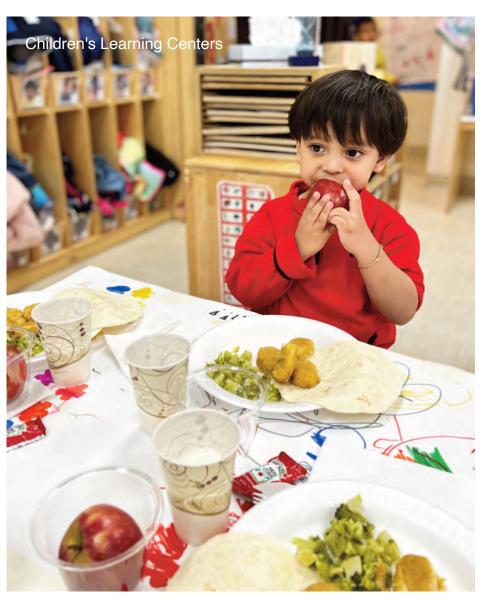

## NCCF's Partnership with New Canaan Public Schools, through the Touch a Life Fund

NCCF's Touch a Life Fund is one way that New Canaan comes together to support its residents. This fund provides emergency financial assistance for locals who need help paying for utility expenses, rent, essential home repairs and food. NCCF is proud to support a partnership between this fund and New Canaan Public Schools (NCPS), with a \$20,000 grant to pilot a partnership that

ensures students who qualify for free and reduced-price lunches can access additional food at school. Dr. Bryan Luizzi, Superintendent of NCPS, shares that "Before the assistance of NCCF, these students had a very limited menu of choices. They were very self-conscious about that compared to their friends and peers. Thanks to the help of NCCF, those students can now get the same thing their friends are getting. And it may seem like a small thing, but it's an enormously significant thing for children as they learn to become the people they will be. It shows them that we value everyone equally in our schools."