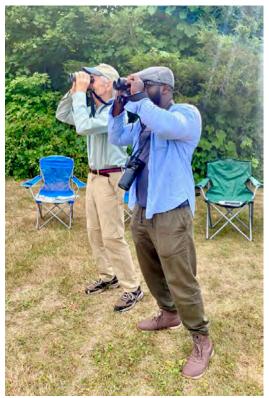

Dr. Andrew Gerber of Silver Hill Hospital shares progress of New Canaan Urgent Assessment with Spring Luncheon attendees.

The first grant from the fund was distributed in July 2023 in the amount of \$50,000, which supported the New Canaan Urgent Assessment Program. Led by Silver Hill Hospital, this program, which launched in July 2022, connects those in urgent need of mental health treatment with a timely, psychiatric assessment – within 48 hours – and tailored referral for ongoing care. The program serves children, adolescents, and adults and saw 120 people in its first year as it steadily ramped up operations. The community's giving ensures that any New Canaan resident accessing the program does so without cost.